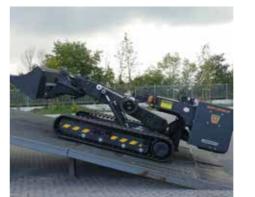

#### **TRANSPORTABLE**

The lightweight and foldable design of the **Pocketbucket** allows for easy transportation under a truck bed, in a van or on a trailer.