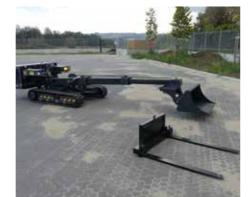

## A UNIQUE MACHINE.

A REMOTE CONTROLLED TRACKED SKID STEER, EQUIPPED WITH A TELESCOPIC ARM AND A BUCKET FOR SHOVELING IN DANGEROUS AREAS.

#### **TRANSPORTABLE**

The lightweight and foldable design of the **Pocketbucket** allows for easy transportation under a truck bed, in a van or on a trailer.