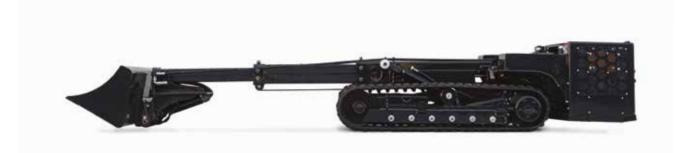

## A UNIQUE MACHINE.

A REMOTE CONTROLLED TRACKED SKID STEER, EQUIPPED WITH A TELESCOPIC ARM AND A BUCKET FOR SHOVELING IN DANGEROUS AREAS.

#### **TRANSPORTABLE**

The lightweight and foldable design of the **Pocketbucket** allows for easy transportation under a truck bed, in a van or on a trailer.

#### **ROBUST**

High resistance steel rollers built with anti-track derailment system and grease tensioner.

#### **DURABILITY**

The **Pocketbucket** is a specialist machine with an undercarriage built from high strength materials with a corrosion resistant coating.