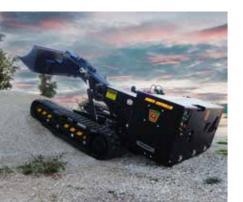

## A UNIQUE MACHINE.

A REMOTE CONTROLLED TRACKED SKID STEER, EQUIPPED WITH A TELESCOPIC ARM AND A BUCKET FOR SHOVELING IN DANGEROUS AREAS.