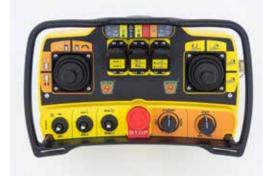

#### **SAFETY**

The remote control integrates all movements through dual joystick. Driving and steering the tracks is extremely easy and precise with a single joystick. Precision movement and tilting of the mast is easy with the second joystick.

#### **ALWAYS READY FOR ACTION**

The Smart Battery System (SBS) is an integrated sealed compartment that houses a battery charger for the remote control. The spare battery recharges automatically while the machine is working.

#### **INTUITIVE DRIVING**

The easy and intuitive driving with a single joystick ensures that you always have one hand free to manage other machine movements.