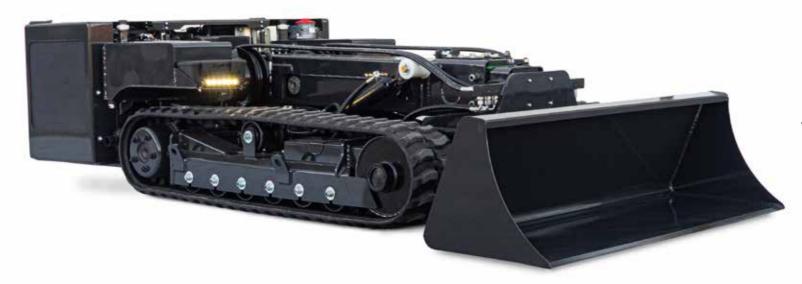

## A UNIQUE MACHINE.

A REMOTE CONTROLLED TRACKED SKID STEER, EQUIPPED WITH A TELESCOPIC ARM AND A BUCKET FOR SHOVELING IN DANGEROUS AREAS.

#### **ROBUST**

High resistance steel rollers built with anti-track derailment system and grease tensioner.

#### **DURABILITY**

The **Pocketbucket** is a specialist machine with an undercarriage built from high strength materials with a corrosion resistant coating.