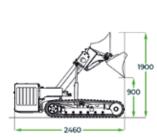

### TECHNICAL SPECIFICATIONS

| Dry Weight                          | 1730 kg                      |
|-------------------------------------|------------------------------|
| Lifting Capacity Retracted/Extended | 800/500 kg                   |
| Lifting Height                      | 284 cm                       |
| Engine                              | KUBOTA V1505T                |
| N. of Cylinders                     | 3                            |
| Engine Power                        | 33 KW / 44.3 HP              |
| Engine Torque                       | 118 Nm @ 2000 rpm            |
| Emissions                           | Stage IIIB - EPA Tier4 Final |
| Fuel Tank Capacity                  | 27 L Diesel                  |
| Cooling System                      | Liquid                       |
| Service Pump                        | 28 L/m @ 180 Bar             |
| Hydraulic Oil Tank Capacity         | 34 L                         |
| Transmission                        | Hydrostatic Proportional     |
| Speed                               | 8 km/h                       |
|                                     |                              |