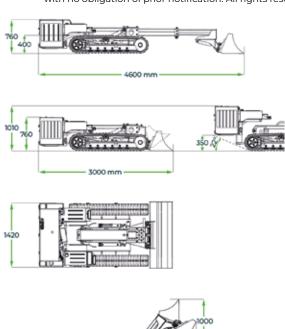

#### **TRANSPORTABLE**

The lightweight and foldable design of the **Pocketbucket** allows for easy transportation under a truck bed, in a van or on a trailer.

### TECHNICAL SPECIFICATIONS

| Dry Weight                          | 1730 kg                      |
|-------------------------------------|------------------------------|
| Lifting Capacity Retracted/Extended | 800/500 kg                   |
| Lifting Height                      | 284 cm                       |
| Engine                              | KUBOTA V1505T                |
| N. of Cylinders                     | 3                            |
| Engine Power                        | 33 KW / 44.3 HP              |
| Engine Torque                       | 118 Nm @ 2000 rpm            |
| Emissions                           | Stage IIIB - EPA Tier4 Final |
| Fuel Tank Capacity                  | 27 L Diesel                  |
| Cooling System                      | Liquid                       |
| Service Pump                        | 28 L/m @ 180 Bar             |
| Hydraulic Oil Tank Capacity         | 34 L                         |
| Transmission                        | Hydrostatic Proportional     |
| Speed                               | 8 km/h                       |
|                                     |                              |