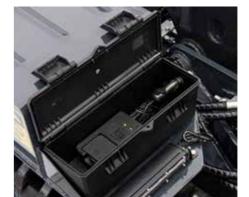

#### **ALWAYS READY FOR ACTION**

The Smart Battery System (SBS) is an integrated sealed compartment that houses a battery charger for the remote control. The spare battery recharges automatically while the machine is working.