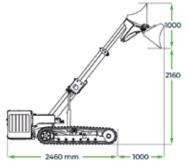

### TECHNICAL SPECIFICATIONS

| Dry Weight                          | 1730 kg                      |
|-------------------------------------|------------------------------|
| Lifting Capacity Retracted/Extended | 800/500 kg                   |
| Lifting Height                      | 284 cm                       |
| Engine                              | KUBOTA V1505T                |
| N. of Cylinders                     | 3                            |
| Engine Power                        | 33 KW / 44.3 HP              |
| Engine Torque                       | 118 Nm @ 2000 rpm            |
| Emissions                           | Stage IIIB - EPA Tier4 Final |
| Fuel Tank Capacity                  | 27 L Diesel                  |
| Cooling System                      | Liquid                       |
| Service Pump                        | 28 L/m @ 180 Bar             |
| Hydraulic Oil Tank Capacity         | 34 L                         |
| Transmission                        | Hydrostatic Proportional     |
| Speed                               | 8 km/h                       |
|                                     |                              |