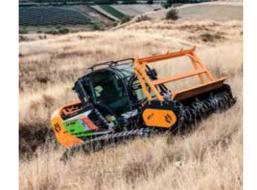

# WORK IN ANY DIRECTION ON SLOPES OF UP TO 50°

Lowest centre of gravity in its category.
This means that Green Climbers can work
even in extreme conditions.

#### **INCREASED FOOTPRINT**

The LV 1400 DOMINATOR has the ability to work even on muddy or loose soil.