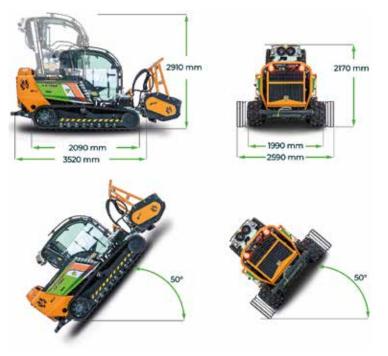

#### **GREATER STABILITY**

The variable width undercarriage achieves an unrivalled stability on uneven and steep terrain and can be adjusted directly from the remote control.

# WORK IN ANY DIRECTION ON SLOPES OF UP TO 50°

Lowest centre of gravity in its category.
This means that Green Climbers can work
even in extreme conditions.

## TECHNICAL SPECIFICATIONS

| Dry Weight                                                                         | 4200 kg                    |
|------------------------------------------------------------------------------------|----------------------------|
| Work Gradient                                                                      | Max 50°                    |
| Extendable Undercarriage                                                           | 1990 mm / 2590 mm          |
| Attachment Sideshifting                                                            | 700 mm Hydraulic           |
| Engine                                                                             | KOHLER KDI 3404 TCR        |
| N. of Cylinders                                                                    | 4                          |
| Engine Power                                                                       | 136 hp / 100 kw            |
| Engine Torque                                                                      | 500 Nm @ 1400 rpm          |
| Emissions                                                                          | Stage V – EPA Tier 4 Final |
| Fuel Tank Capacity                                                                 | 100 L Diesel               |
| Cooling System                                                                     | Liquid                     |
| Main Attachment Pump                                                               | 164 L/m @ 420 bar          |
| Service Pump                                                                       | 54 L/m @ 300 bar           |
| Auxiliary Pump                                                                     | 40 L/m @ 200 bar           |
| Hydraulic Oil Tank Capacity                                                        | 82 L                       |
| Hydraulic Service Lines                                                            | 2 Proportional + 1 On/Off  |
| Transmission                                                                       | Hydrostatic Proportional   |
| Speed                                                                              | 9 km/h                     |
| Reversible Fan                                                                     | Yes                        |
| Air-Conditioned Cabin                                                              | Yes                        |
| Touchscreen Monitor                                                                | Yes                        |
| On Board Camera                                                                    | Yes                        |
| @ MDD Cyl 2027 I magaz technical and construction applifications subject to change |                            |