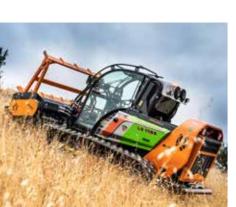

# WORK IN ANY DIRECTION ON SLOPES OF UP TO 50°

Lowest centre of gravity in its category.
This means that Green Climbers can work
even in extreme conditions.