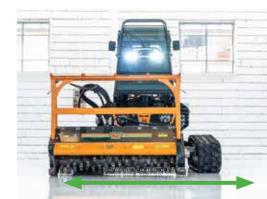

#### **GREATER FLEXIBILITY**

The tool's lateral movement enables work beyond the machine's footprint of up to 1000 mm.