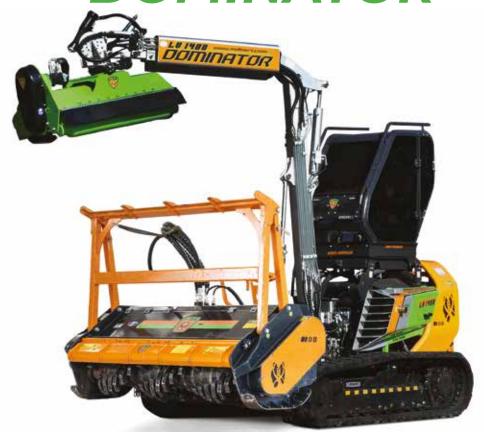

## A STATE-OF-THE-ART MACHINE

DESIGNED FOR HEAVY DUTY FOREST MAINTENANCE WORK. CAN BE FITTED WITH A WIDE RANGE OF ATTACHMENTS AND AN EXTENDABLE ARM, SUITABLE FOR TASKS LIKE FELLING TREES, STUMP GRINDING AND CHIPPING WOOD.

#### **VERSATILITY**

Can be operated from inside or out of the elevating cabin. A robust front plate and auxiliary arm can be fitted with a wide range of attachments for uses from road bank and motorway maintenance to winter snow clearance.

A winch mounted on the rear bar is part of the standard configuration of the LV 1400 DOMINATOR.

# GREATER STABILITY AND TRACKS ALWAYS IN PLACE

Our undercarriage with its patented track guard system dramatically increases stability and reliability. A winch mounted on the rear bar is part of the standard configuration of the LV 1400 DOMINATOR.