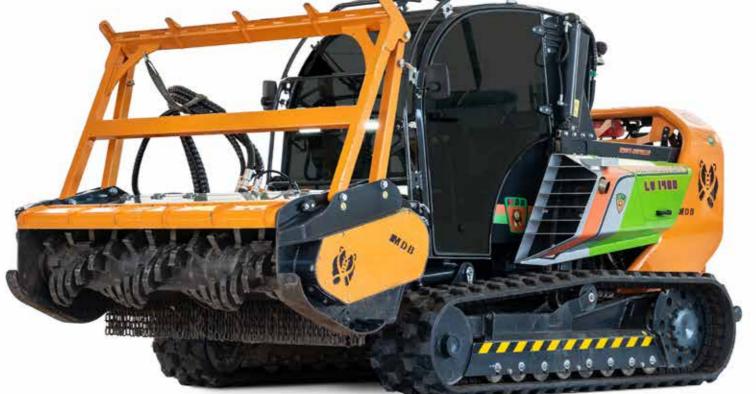

## A STATE-OF-THE-ART MACHINE

DESIGNED FOR HEAVY DUTY FOREST MAINTENANCE WORK. CAN BE FITTED WITH A WIDE RANGE OF ATTACHMENTS AND AN EXTENDABLE ARM, SUITABLE FOR TASKS LIKE FELLING TREES, STUMP GRINDING AND CHIPPING WOOD.

#### **GREATER STABILITY**

The variable width undercarriage achieves an unrivalled stability on uneven and steep terrain and can be adjusted directly from the remote control.

# WORK IN ANY DIRECTION ON SLOPES OF UP TO 50°

Lowest centre of gravity in its category.
This means that Green Climbers can work
even in extreme conditions.

#### **VERSATILITY**

Can be operated from inside or out of the elevating cabin. A robust front plate and auxiliary arm can be fitted with a wide range of attachments for uses from road bank and motorway maintenance to winter snow clearance.