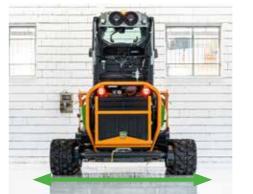

#### **GREATER FLEXIBILITY**

The tool's lateral movement enables work beyond the machine's footprint of up to 1000 mm.