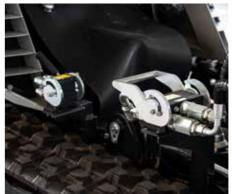

# GREATER STABILITY AND TRACKS ALWAYS IN PLACE

Our undercarriage with its patented track guard system dramatically increases stability and reliability. A winch mounted on the rear bar is part of the standard configuration of the LV 1400 DOMINATOR.