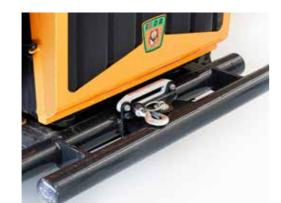

A winch mounted on the rear bar is part of the standard configuration of the LV 1400 DOMINATOR.

# GREATER STABILITY AND TRACKS ALWAYS IN PLACE

Our undercarriage with its patented track guard system dramatically increases stability and reliability. A winch mounted on the rear bar is part of the standard configuration of the LV 1400 DOMINATOR.