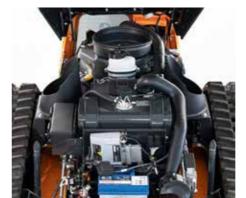

#### **DURABILITY**

The F 23 is a specialist machine with an undercarriage built from high strength materials with a corrosion resistant coating.

## TECHNICAL SPECIFICATIONS

| Dry Weight         | 570 kg                                 |
|--------------------|----------------------------------------|
| Work Gradient      | 60°                                    |
| Engine             | KAWASAKI FX730V EFI                    |
| N. of cylinders    | 2                                      |
| Engine Power       | 22.2 hp / 16.6 kw                      |
| Engine Torque      | 54.3 Nm @ 2000 rpm                     |
| Emissions          | Stage V - EPA Tier 4 Final             |
| Fuel Tank Capacity | 20 L Petrol                            |
| Cooling System     | Air Cooled                             |
| Drive Train        | Hydrostatic Transmission               |
| Transmission       | Belt Drive with Electromagnetic Clutch |
| Speed              | 10 km/h                                |
| Cutting Width      | 80cm                                   |
| Cutting Height     | 5 - 11 cm Electronically Adjustable    |
| Number of Blades   | 2 Delta Blades                         |