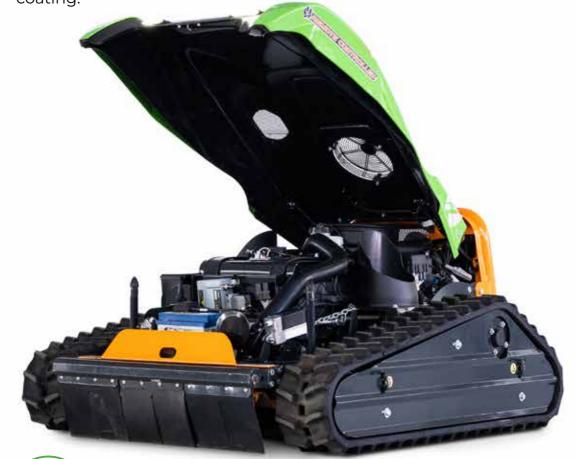

#### **DURABILITY**

The F 23 is a specialist machine with an undercarriage built from high strength materials with a corrosion resistant coating.

#### **ALWAYS READY FOR ACTION**

The Smart Battery System (SBS) is an integrated sealed compartment that houses a battery charger for the remote control. The spare battery recharges automatically while the machine is working.