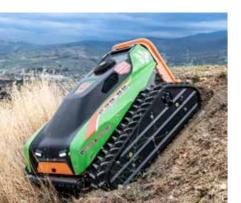

## A COMPACT BI-DIRECTIONAL MACHINE WITH NO FEAR OF EVEN THE TOUGHEST TASKS.

AN AGILE GRASS AND WEED CUTTER THAT CAN HANDLE SLOPES OF UP TO 60° AND TIGHT SPACES.

#### **GREATER STABILITY**

The low center of gravity and high profile tracks achieve an unrivalled stability on uneven and steep terrain up to 60° grade.