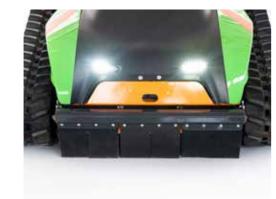

#### VERSATILE

The height of the cutting blade can electronically be adjusted to continue working on different types of terrain.