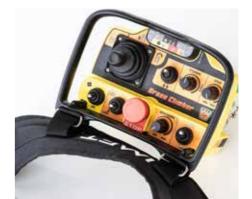

#### **ALWAYS READY FOR ACTION**

The Smart Battery System (SBS) is an integrated sealed compartment that houses a battery charger for the remote control. The spare battery recharges automatically while the machine is working.

#### **SAFETY**

The remote control integrates all movements. Driving is extremely easy and precise with a single joystick to operate and steer the tracks.