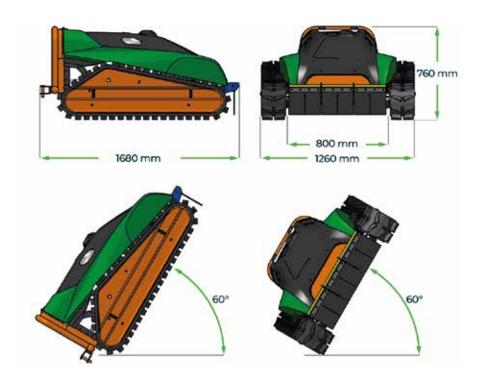

#### **GREATER STABILITY**

The low center of gravity and high profile tracks achieve an unrivalled stability on uneven and steep terrain up to 60° grade.

## TECHNICAL SPECIFICATIONS

| Dry Weight         | 570 kg                                 |
|--------------------|----------------------------------------|
| Work Gradient      | 60°                                    |
| Engine             | KAWASAKI FX730V EFI                    |
| N. of cylinders    | 2                                      |
| Engine Power       | 22.2 hp / 16.6 kw                      |
| Engine Torque      | 54.3 Nm @ 2000 rpm                     |
| Emissions          | Stage V - EPA Tier 4 Final             |
| Fuel Tank Capacity | 20 L Petrol                            |
| Cooling System     | Air Cooled                             |
| Drive Train        | Hydrostatic Transmission               |
| Transmission       | Belt Drive with Electromagnetic Clutch |
| Speed              | 10 km/h                                |
| Cutting Width      | 80cm                                   |
| Cutting Height     | 5 - 11 cm Electronically Adjustable    |
| Number of Blades   | 2 Delta Blades                         |