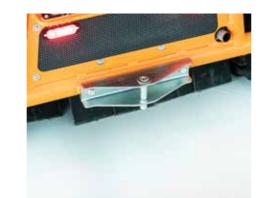

with a corrosion resistant coating.



#### VERSATILE

The height of the cutting blade can electronically be adjusted to continue working on different types of terrain.



#### **GREATER STABILITY**

The low center of gravity and high profile tracks achieve an unrivalled stability on uneven and steep terrain up to 60° grade.





#### **TOW CAPABILTY**

A sturdy hitch for connecting a trailer or cart.



#### **ALWAYS READY FOR ACTION**

The Smart Battery System (SBS) is an integrated sealed compartment that houses a battery charger for the remote control. The spare battery recharges automatically while the machine is working.



#### **SAFETY**

The remote control integrates all movements. Driving is extremely easy and precise with a single joystick to operate and steer the tracks.













### Green Climber – F 23

## TECHNICAL SPECIFICATIONS

| Dry Weight         | 570 kg                                 |
|--------------------|----------------------------------------|
| Work Gradient      | 60°                                    |
| Engine             | KAWASAKI FX730V EFI                    |
| N. of cylinders    | 2                                      |
| Engine Power       | 22.2 hp / 16.6 kw                      |
| Engine Torque      | 54.3 Nm @ 2000 rpm                     |
| Emissions          | Stage V - EPA Tier 4 Final             |
| Fuel Tank Capacity | 20 L Petrol                            |
| Cooling System     | Air Cooled                             |
| Drive Train        | Hydrostatic Transmission               |
| Transmission       | Belt Drive