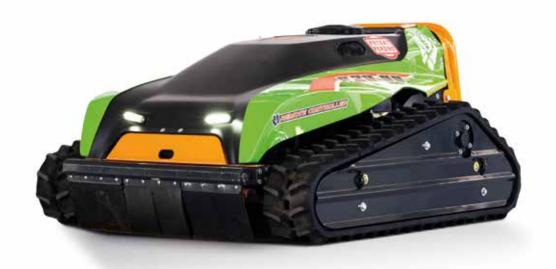

## A COMPACT BI-DIRECTIONAL MACHINE WITH NO FEAR OF EVEN THE TOUGHEST TASKS.

AN AGILE GRASS AND WEED CUTTER THAT CAN HANDLE SLOPES OF UP TO 60° AND TIGHT SPACES.

#### **GREATER STABILITY**

The low center of gravity and high profile tracks achieve an unrivalled stability on uneven and steep terrain up to 60° grade.